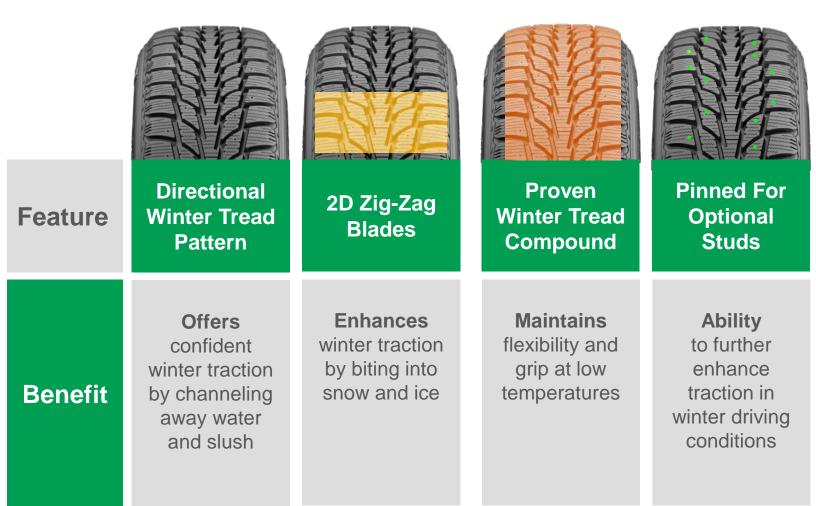

## **Kelly Winter Access**

A Hardworking, Quality Tire With Ice and Snow Traction for Driving in Winter Conditions